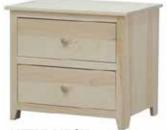

## LITTLE NECK SOLID PINE NIGHT STAND

#GH170-P 2 Drawers, Metal Tracks & Wooden Knobs. 18D x 24W x 24H Unfinished Reg \$199

Now Only **\$159** 