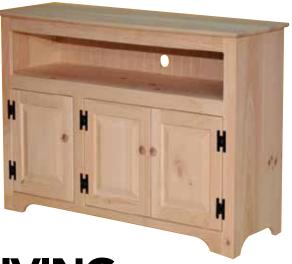

### **TV CONSOLE**

#GV68-P Handcrafted with Solid Wood Pine with 3 Raised Panel Doors and 1 Shelf Unfinished Reg. \$379

Now Only \$ 329

LIVING ROOM & MEDIA

**ADLER**#LBADLER
Poplar & Pine Solids and Cherry Veneers, Dark
Truffle Finish 18/16D x67W x 79H Reg. \$1399