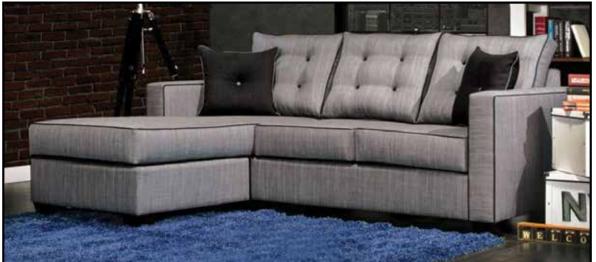

### ASHVILLE ARMOIRE IN GREY #ASHVILLE-A 24"D x 40"W x 78"H

Reg. \$799
Now Only
\$670

RAVEL SECTIONAL SOFA #ACMSM8851Button tufted back. Reversible Chaise. Available in grey or blue. 84L x 66W x 39H Reg. \$1296

Now Only **\$999** 