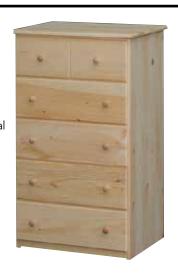

### MASPETH 5 DRAWER SOLID PINE DRESSER

#GV9005-P 5 drawers on metal tracks w/round wood knobs. 19 1/4D x 27W x 44 1/4H Unfinished Reg \$299

Now Only \$249