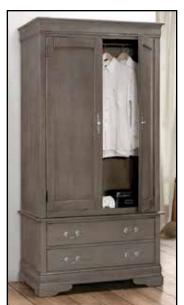

### ASHVILLE ARMOIRE IN GREY #ASHVILLE-A 24"D x 40"W x 78"H

Reg. \$799
Now Only
\$670

RAVEL SECTIONAL SOFA #ACMSM8851Button tufted back. Reversible Chaise. Available in grey or blue. 84L x 66W x 39H Reg. \$1296