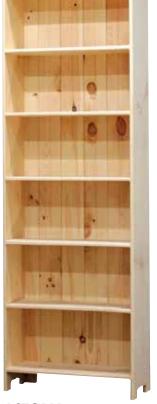

WAISCOTING BOOKCASE Only #GABK18-P with 5 Fixed Shelves 12D x 28 1/2W x 84H Unf. Reg. \$289

MOROCCAN OPEN BOOKCASE #ACM-AC6280GY 153/4D x 361/2W x 171/4H Reg. \$269