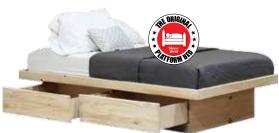

## SOLID PINE TWIN CAPTAINS BED #TCB-P with 3 Large Drawers 41D x 77W x 13.5H Unfinished Reg. \$269

**BEDS** 

FULL OR QUEEN SOLID PINE PLATFORM BED #FQPB2-P with 2 Drawers. Also Avail. without drawers. Unfinished Reg. \$399