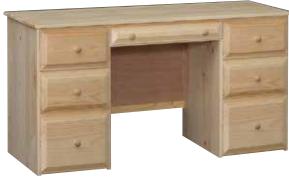

## BOOKCASES & HOME OFFICE

RIVERDALE 7 DRAWER BEVELED EDGE DESK #GV8010-P

7 drawers on metal tracks with round wood knobs. 20D x 56-3/4W x 30H Unfinished Reg \$519

Now Only \$449

#GV8012-7012H-P 4 drawers, metal tracks w/round wood knobs. 20D x 42W x 30H Unfinished Reg \$339