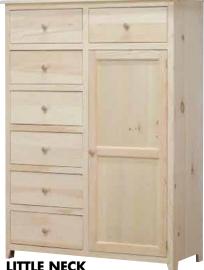

## LITTLE NECK CHIFFONIER

#GH7D45-P 7 Drawers and 1 Door 18 1/8"D x 45"W x 61 1/2"H Reg. \$699

Now Only **\$599** 