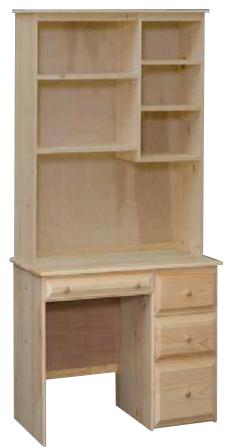

## BOOKCASES & HOME OFFICE

RIVERDALE 7 DRAWER BEVELED EDGE DESK #GV8010-P

7 drawers on metal tracks with round wood knobs. 20D x 56-3/4W x 30H Unfinished Reg \$519

Now Only \$449

#GV8012-7012H-P 4 drawers, metal tracks w/round wood knobs. 20D x 42W x 30H Unfinished Reg \$339