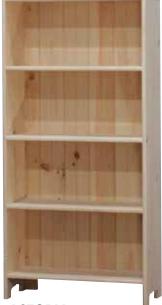

Now Only \$459

ASTORIA
WAISCOTING
BOOKCASE
#GABK12-P
with 2 Fixed
Shelves 12D x 28
1/2W x 45H Unf.

Reg. \$237

ASTORIA WAISCOTING NOW BOOKCASE Only #GABK14-P with 3 Fixed Shelves 12D x 28 1/2W x 58 1/4H Unf. Reg. \$199