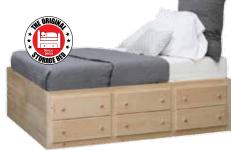

**SOLID PINE STORAGE BED TWIN/FULL/QUEEN**#GV22TFQ6-P Get amazing space with 6 Drawers, Unfinished Req. \$649

Starting at \$549

#TPB-P Sturdy & Stylish. Available in a wide selection of finishes. Twin size 41D x 77W x 15H Unfinished Reg \$189