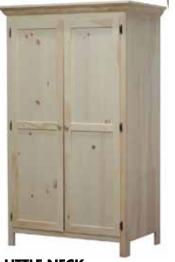

## LITTLE NECK SOLID PINE WARDROBE

#G36-P with 2 Doors, 1 Fixed Shelf and Hanging Rod. 26D x 43W x 71 1/2H Unfinished Reg. \$629

Now Only \$499