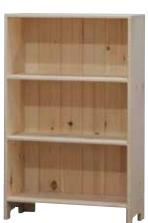

Now Only \$459

ASTORIA
WAISCOTING
BOOKCASE
#GABK12-P
with 2 Fixed
Shelves 12D x 28
1/2W x 45H Unf.

Reg. \$237

ASTORIA WAISCOTING NOW BOOKCASE Only #GABK14-P with 3 Fixed Shelves 12D x 28 1/2W x 58 1/4H Unf. Reg. \$199