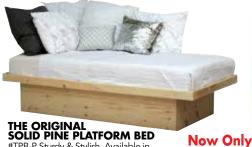

**SOLID PINE STORAGE BED TWIN/FULL/QUEEN**#GV22TFQ6-P Get amazing space with 6 Drawers, Unfinished Req. \$649

Starting at \$549

#TPB-P Sturdy & Stylish. Available in a wide selection of finishes. Twin size 41D x 77W x 15H Unfinished Reg \$189