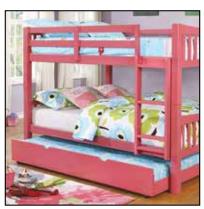

CAMERON FULL
OVER FULL
#FOA007BB Available in Gray,
Pink, White, Blue or Dark Walnut.
81 3/8W X 58D X 60H
Reg. \$919

CALIFORNIA TWIN OVER FULL #FOA004BB Available in Cherry and Oak Finish. 56 1/4D x 78W x 65H Reg. \$816