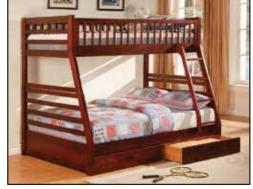

CAMERON FULL
OVER FULL
#FOA007BB Available in Gray,
Pink, White, Blue or Dark Walnut.
81 3/8W X 58D X 60H
Reg. \$919

CALIFORNIA TWIN OVER FULL #FOA004BB Available in Cherry and Oak Finish. 56 1/4D x 78W x 65H Reg. \$816