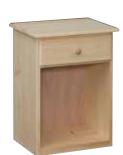

## LITTLE NECK SOLID PINE NIGHT STAND

#GH170-P 2 Drawers, Metal Tracks & Wooden Knobs. 18D x 24W x 24H Unfinished Reg \$199

Now Only **\$159** 