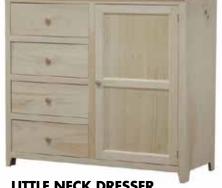

## LITTLE NECK DRESSER WITH 4 DRAWERS & 1 DOOR

#GH179-P Drawers have Now Only metal tracks; 1 fixed shelf. Now Only 18"D x 45"W x 43"H Unfinished Reg. \$499