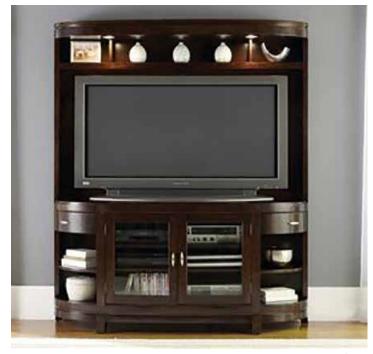

### **TV CONSOLE**

#GV68-P Handcrafted with Solid Wood Pine with 3 Raised Panel Doors and 1 Shelf Unfinished Reg. \$379

Now Only \$ 329

LIVING ROOM & MEDIA

**ADLER**#LBADLER
Poplar & Pine Solids and Cherry Veneers, Dark
Truffle Finish 18/16D x67W x 79H Reg. \$1399

Now Only **\$999** 

"LOWRY" 5 PIECE SET #CCR015D Reg. \$299

Now Only \$259