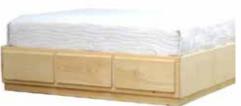

**SOLID PINE CAPTAIN'S BED** #CB3-P with 3 Drawers.
Unfinished Reg. \$499

Now Only \$429

FULL/QUEEN 12 DRAWER PINE STORAGE BED AND HEADBOARD #GV22FQGV48 with 12 Drawers. In your choice of finish. Reg. \$1768