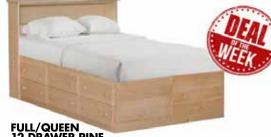

**SOLID PINE CAPTAIN'S BED** #CB3-P with 3 Drawers.
Unfinished Reg. \$499

Now Only \$429

FULL/QUEEN 12 DRAWER PINE STORAGE BED AND HEADBOARD #GV22FQGV48 with 12 Drawers. In your choice of finish. Reg. \$1768