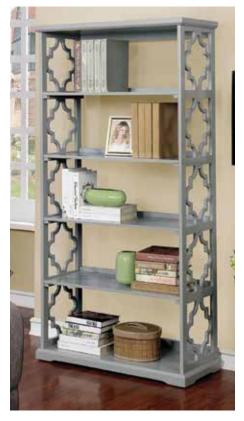

WAISCOTING BOOKCASE Only #GABK18-P with 5 Fixed Shelves 12D x 28 1/2W x 84H Unf. Reg. \$289

MOROCCAN OPEN BOOKCASE #ACM-AC6280GY 153/4D x 361/2W x 171/4H Reg. \$269