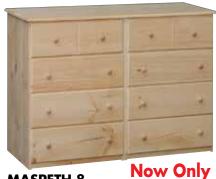

## MASPETH SOLID PINE NIGHT STAND

#GV9000-P 1 Drawer, Open Shelf & Round Wooden Knob. 13D x 17W x 24/2H Unfinished Reg. \$89

Now Only \$69

MASPETH 8 DRAWER SOLID PINE DRESSER

PINE DRESSER #GV9008-P 8 drawers on metal tracks w/ round wood knobs. 20D x 51W x 36H Unfinished Reg \$489