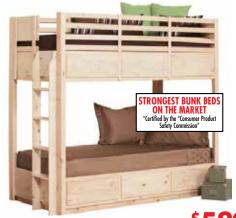

## HANDCRAFTED SOLID PINE TWIN BUNK BED WITH 6 DRAWERS

#BB-1 Now Only 5589
6 Drawers, guardrail and 1 ladder which can be attached to either side. Perfect for the little ones! 42D x 78-1/2W x 74H. Unfinished Reg \$729