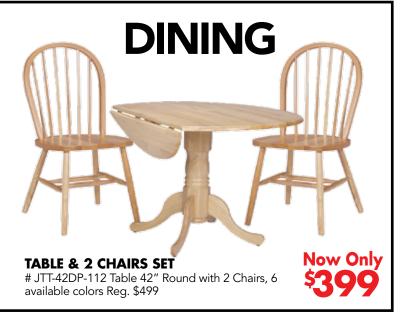

1/4H Unfinished Reg \$299

Now Only \$249





## **ALBANY**

#CCR-D01 Cedar lined bottom drawers, felt lined top drawers, self-closing full extension glides 19D x 743/4W x 58H Reg. \$1699

Now Only \$1349



### ASHVILLE ARMOIRE IN GREY #ASHVILLE-A 24"D x 40"W x 78"H

Reg. \$799
Now Only
\$670



RAVEL SECTIONAL SOFA #ACMSM8851Button tufted back. Reversible Chaise. Available in grey or blue. 84L x 66W x 39H Reg. \$1296

Now Only **\$999** 

### **TV CONSOLE**

#GV68-P Handcrafted with Solid Wood Pine with 3 Raised Panel Doors and 1 Shelf Unfinished Reg. \$379

Now Only \$ 329



LIVING ROOM & MEDIA



**ADLER**#LBADLER
Poplar & Pine Solids and Cherry Veneers, Dark
Truffle Finish 18/16D x67W x 79H Reg. \$1399

Now Only **\$999** 



"LOWRY" 5 PIECE SET #CCR015D Reg. \$299

Now Only \$259





## BOOKCASES & HOME OFFICE



RIVERDALE 7 DRAWER BEVELED EDGE DESK #GV8010-P

7 drawers on metal tracks with round wood knobs. 20D x 56-3/4W x 30H Unfinished Reg \$519

Now Only \$449



#GV8012-7012H-P 4 drawers, metal tracks w/round wood knobs. 20D x 42W x 30H Unfinished Reg \$339

Now Only \$459



ASTORIA
WAISCOTING
BOOKCASE
#GABK12-P
with 2 Fixed
Shelves 12D x 28
1/2W x 45H Unf.

Reg. \$237



ASTORIA WAISCOTING NOW BOOKCASE Only #GABK14-P with 3 Fixed Shelves 12D x 28 1/2W x 58 1/4H Unf. Reg. \$199



WAISCOTING BOOKCASE Only #GABK18-P with 5 Fixed Shelves 12D x 28 1/2W x 84H Unf. Reg. \$289



MOROCCAN OPEN BOOKCASE #ACM-AC6280GY 153/4D x 361/2W x 171/4H Reg. \$269



## CUSTOM FURNITURE EXPERTS FREE ESTIMATES

## **GOTHICCABINETCRAFT.COM 1-877-4-GOTHIC**

\*Excluding Birch Rais