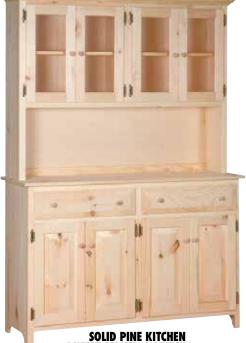

#### **THEODORA SOFA**

Mid-Century Modern. Removable Seat & Back Cushions 34 1/2"D X 84"W X 38"H #FOA001S Sale \$1179

SOLID PINE KITCHEN BUFFET SERVER & HUTCH SPECIA with 2 Drawers on Tracks. Solid Interior Drawers, 4 Raised Panel Doors, 4 Fixed Shelves, 16D x 52W x 73H Unf. #GD410-P Sale \$599