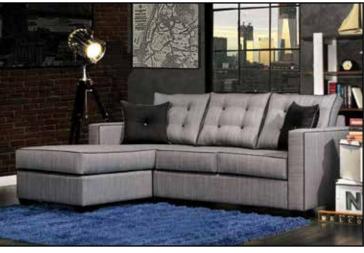

ES MODULAR CLOSET SYSTEM

Real Wood Birch Construction. Extra Deep Drawers on Tracks. Made in NY. Lifetime Warranty.



PINE SHAKER **CHEST** with 6 Drawers 18D x ECIAL 40W x 46H Unf. #GD33-P Sale \$679



**C. PINE SHAKER** DRESSER with 9 **SPECIAL** Drawers 20D x 54W x 38 3/4H Unf. #GD75-P Sale \$749





**E. SOLID PINE COUNTRY** PANEL WARDROBE w/ 2 Doors, SPECIAL 1 Fixed Shelf & Hanging Rod. Avail. in 13 colors. 26D x 43W x 🔰 71 1/2H Unf. #G36-P Sale \$629

# **DINING ROOM SETS FOR THE HOLIDAYS!**



GALENA 5 PIECE DINETTE SET in a Warm Walnut Finish. Set includes: 1 Table 28D x 44W & 4 Chairs #GLRGALENA-5PC Sale \$329



**7 PIECE DINING ROOM SET** 1279 Set includes: 1 Rectangular Butterfly Leaf Table 40D x 60W (78 with Open Leaf) x 30H & 6 Side Chairs #ICF-018 Sale \$1599. SPECIA





#### **THEODORA SOFA**

Mid-Century Modern. Removable Seat & Back Cushions 34 1/2"D X 84"W X 38"H #FOA001S Sale \$1179



SOLID PINE KITCHEN BUFFET SERVER & HUTCH SPECIA with 2 Drawers on Tracks. Solid Interior Drawers, 4 Raised Panel Doors, 4 Fixed Shelves, 16D x 52W x 73H Unf. #GD410-P Sale \$599

## SPECIAL \$969

AMERICAN PRIDE SOLID PINE TV STAND with 3 Fixed

Shelves. 20D x 52W x 28H \$

Unf. #GV490-P Sale \$299

Behind Doors.

32H Unf.

Sale 5289

SPECIAL

<sup>\$</sup>299

**SPECIAL** 



\$**99**9 **SPECIAL** 





#### SOLID PINE 2 PIECE DESK & HUTCH SET with 4 Beveled Edge Drawers on Tracks 20D x 42W x 78H Unf. #GV8012-701H-P Sale \$539 SPECIAL \$459 Desk also sold seperately Sale \$289

REAL WOOD BIRCH DOUBLE CUBE 15D x 30W x 15H. Unf., #GR49-B Sale \$147 SPECIAL \$QQ

HOME O