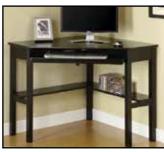

CORNER COMPUTER DESK in a Slate Black Finish #ACMDK-6643 31 3/4D x 48W x 30H Sale \$199 ONLY \$169

Geometric Cubed Rectangular Bookcase 11 1/2D x 35 1/2W x 70 3/4H #CCR10B SPECIAL \$159