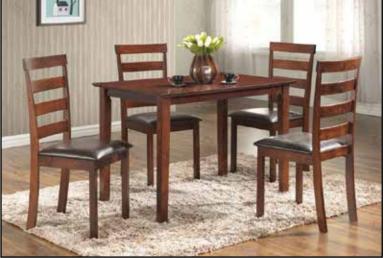

# **DINING ROOM SETS FOR THE HOLIDAYS!**

GALENA 5 PIECE DINETTE SET in a Warm Walnut Finish. Set includes: 1 Table 28D x 44W & 4 Chairs #GLRGALENA-5PC Sale \$329

**7 PIECE DINING ROOM SET** 1279 Set includes: 1 Rectangular Butterfly Leaf Table 40D x 60W (78 with Open Leaf) x 30H & 6 Side Chairs #ICF-018 Sale \$1599. SPECIA