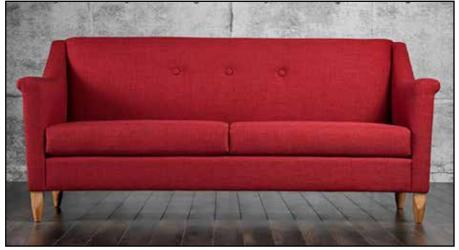

#### **THEODORA SOFA**

Mid-Century Modern. Removable Seat & Back Cushions 34 1/2"D X 84"W X 38"H #FOA001S Sale \$1179

SOLID PINE KITCHEN BUFFET SERVER & HUTCH SPECIA with 2 Drawers on Tracks. Solid Interior Drawers, 4 Raised Panel Doors, 4 Fixed Shelves, 16D x 52W x 73H Unf. #GD410-P Sale \$599