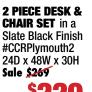

CORNER COMPUTER DESK in a Slate Black Finish #ACMDK-6643 31 3/4D x 48W x 30H Sale \$199 ONLY \$169

Geometric Cubed Rectangular Bookcase 11 1/2D x 35 1/2W x 70 3/4H #CCR10B SPECIAL \$159