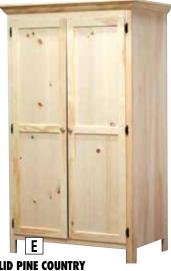

**C. PINE SHAKER** DRESSER with 9 **SPECIAL** Drawers 20D x 54W x 38 3/4H Unf. #GD75-P Sale \$749

**E. SOLID PINE COUNTRY** PANEL WARDROBE w/ 2 Doors, SPECIAL 1 Fixed Shelf & Hanging Rod. Avail. in 13 colors. 26D x 43W x 🔰 71 1/2H Unf. #G36-P Sale \$629