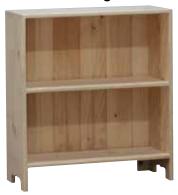

### Astoria Bookcases Solid Pine Bookcases with

Wainscoting Back

SOLID PINE BOOKCASE with 1 Fixed Shelf 12D × 28 1/2W × 31 1/2H Unf. #GABK10-P Sale \$129 \$ 109

Solid PINE BOOKCASE with 2 Fixed Shelves 12D x 28 1/2W x 45H Unf. #GABK12-P Sale \$169 \$ 139 SPECIAL