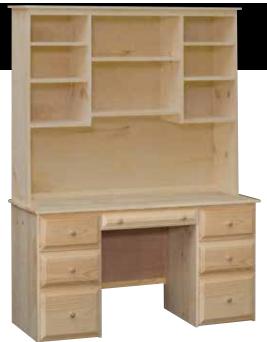

SOLID PINE RIVERDALE DESK WITH HUTCH with 7 Beveled Edge Drawers on Tracks. 20D x 56 3/4W x 78 1/2H #GV8010-7010H-P Unf. Sale \$799