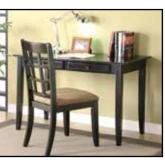

#### SOLID PINE 2 PIECE DESK & HUTCH SET with 4 Beveled Edge Drawers on Tracks 20D x 42W x 78H Unf. #GV8012-701H-P Sale \$539 SPECIAL \$459 Desk also sold seperately Sale \$289

REAL WOOD BIRCH DOUBLE CUBE 15D x 30W x 15H. Unf., #GR49-B Sale \$147 SPECIAL \$QQ