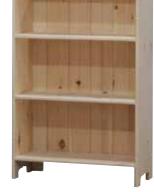

### Astoria Bookcases Solid Pine Bookcases with

Wainscoting Back

SOLID PINE BOOKCASE with 1 Fixed Shelf 12D × 28 1/2W × 31 1/2H Unf. #GABK10-P Sale \$129 \$ 109

Solid PINE BOOKCASE with 2 Fixed Shelves 12D x 28 1/2W x 45H Unf. #GABK12-P Sale \$169 \$ 139 SPECIAL