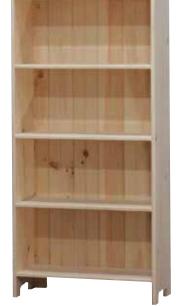

### Astoria Bookcases Solid Pine Bookcases with

Wainscoting Back

SOLID PINE BOOKCASE with 1 Fixed Shelf 12D × 28 1/2W × 31 1/2H Unf. #GABK10-P Sale \$129 \$ 109

Solid PINE BOOKCASE with 2 Fixed Shelves 12D x 28 1/2W x 45H Unf. #GABK12-P Sale \$169 \$ 139 SPECIAL