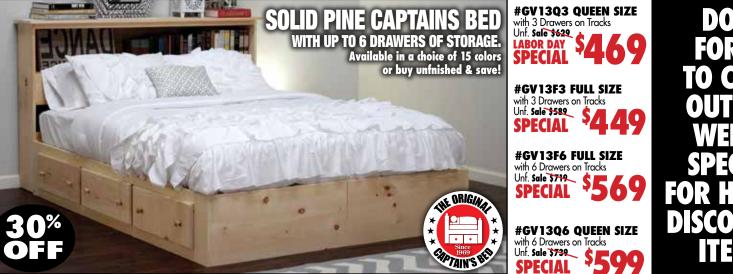

#GV22F6 FULL SIZE w/ 6 Drawers onTracks Unf. Sale \$949 SPECIAL

#GV22T6 TWIN SIZE with 6 Drawers on Tracks Unf. Sale \$649 SPECIAL #GV22F12 FULL SIZE with 12 Drawers on Tracks Unf. Sale \$1199 SPECIAL \$799 #GV22Q6 QUEEN SIZE with 6 Drawers on Tracks Unf. Sale \$199 SPECIAL \$639 #GV22Q12 QUEEN SIZE with 12 Drawers on Tracks Unf. Sale \$1199 SPECIAL \$799



RCULAR

С

\*Excluding mattresses, birch raised panel items, advertised sale items, lay-a-way orders, finance orders, custom orders & made to order finishes. Not valid for prior sales. In store specials and package deals excluded. Lifetime warranty on Gothic built furniture only. All products must be registered online for warranty. Visit us online for details or ask a sales associate for documentation. Installation and setup fees may apply to some products. Delivery fees are not included in pricing. Photos, accessories and mattresses are not included and are for illustrative purposes only. Offers cannot be combined. While supplies last, not responsible for typographical errors. Not valid with any other offer. Sale ends 11-28-16.

# FLAT IRON" SERIES MODULAR CLOSET SYSTEM

Real Wood Birch