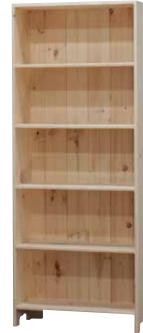

SOLID PINE BOOKCASE with 3 Fixed Shelves 12D x 28 1/2W x 58 1/4H Unf. #GABK14-P Sale \$199 SPECIAL \$169

SOLID PINE BOOKCASE with 4 Fixed Shelves 12D x 28 1/2W x 72H Unf. #GABK16-P Sale \$249 SPECIAL

SOLID PINE BOOKCASE with 5 Fixed Shelves 12D x 28 1/2W x 84H Unf. #GABK18-P Sale \$239 SPECIAL