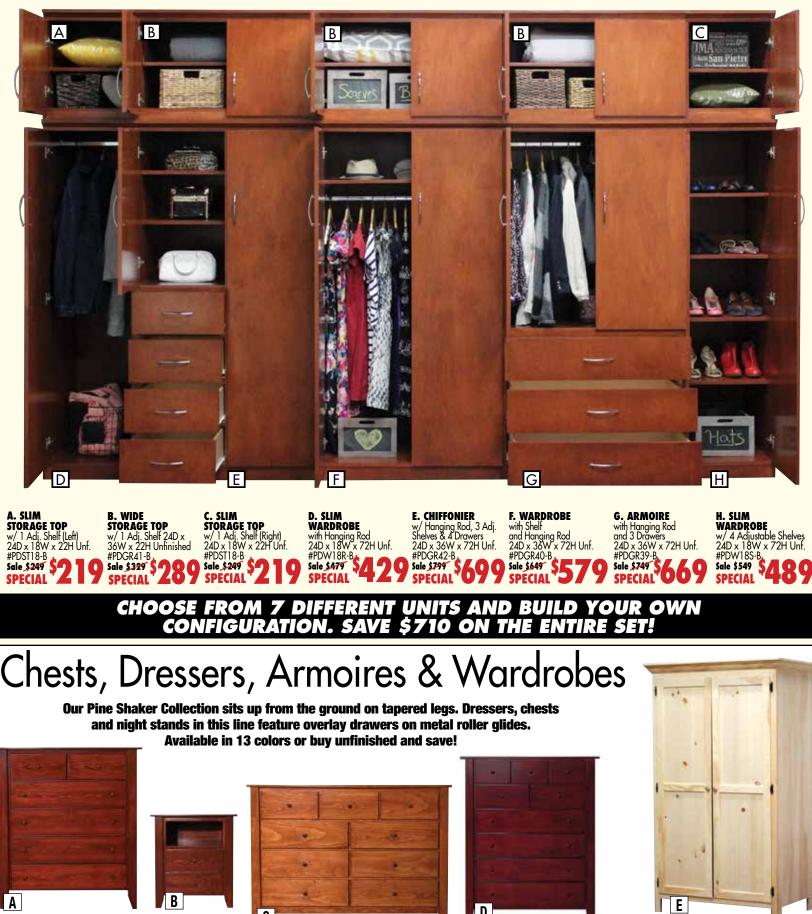

# FLAT IRON" SERIES MODULAR CLOSET SYSTEM

Real Wood Birch Construction. Extra Deep Drawers on Tracks. Made in NY. Lifetime Warranty.

PINE SHAKER **CHEST** with 6 Drawers 18D x ECIAL 40W x 46H Unf. #GD33-P Sale \$679

**C. PINE SHAKER** DRESSER with 9 **SPECIAL** Drawers 20D x 54W x 38 3/4H Unf. #GD75-P Sale \$749

**E. SOLID PINE COUNTRY** PANEL WARDROBE w/ 2 Doors, SPECIAL 1 Fixed Shelf & Hanging Rod. Avail. in 13 colors. 26D x 43W x 🔰 71 1/2H Unf. #G36-P Sale \$629