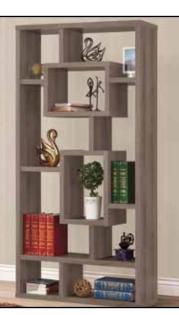

CORNER COMPUTER DESK in a Slate Black Finish #ACMDK-6643 31 3/4D x 48W x 30H Sale \$199 ONLY \$169

Geometric Cubed Rectangular Bookcase 11 1/2D x 35 1/2W x 70 3/4H #CCR10B SPECIAL \$159