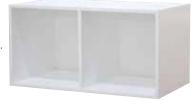

#### SOLID PINE 2 PIECE DESK & HUTCH SET with 4 Beveled Edge Drawers on Tracks 20D x 42W x 78H Unf. #GV8012-701H-P Sale \$539 SPECIAL \$459 Desk also sold seperately Sale \$289

REAL WOOD BIRCH DOUBLE CUBE 15D x 30W x 15H. Unf., #GR49-B Sale \$147 SPECIAL \$QQ