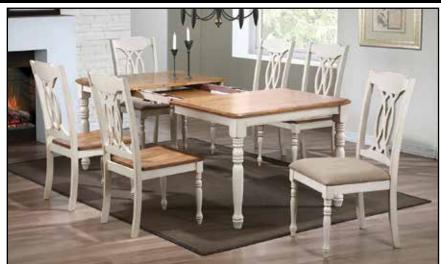

# **DINING ROOM SETS FOR THE HOLIDAYS!**

GALENA 5 PIECE DINETTE SET in a Warm Walnut Finish. Set includes: 1 Table 28D x 44W & 4 Chairs #GLRGALENA-5PC Sale \$329

**7 PIECE DINING ROOM SET** 1279 Set includes: 1 Rectangular Butterfly Leaf Table 40D x 60W (78 with Open Leaf) x 30H & 6 Side Chairs #ICF-018 Sale \$1599. SPECIA