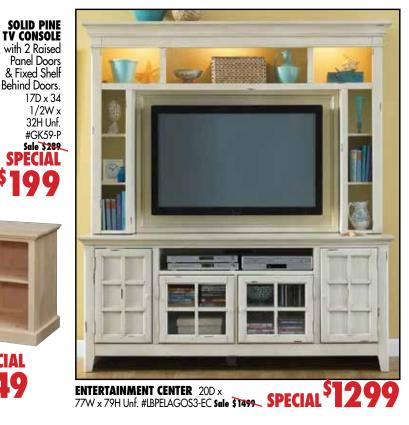

## SPECIAL \$969

AMERICAN PRIDE SOLID PINE TV STAND with 3 Fixed

Shelves. 20D x 52W x 28H \$

Unf. #GV490-P Sale \$299

Behind Doors.

32H Unf.

Sale 5289

SPECIAL

<sup>\$</sup>299

**SPECIAL** 

\$**99**9 **SPECIAL** 