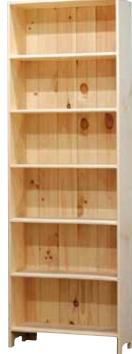

SOLID PINE BOOKCASE with 3 Fixed Shelves 12D x 28 1/2W x 58 1/4H Unf. #GABK14-P Sale \$199 SPECIAL \$169

SOLID PINE BOOKCASE with 4 Fixed Shelves 12D x 28 1/2W x 72H Unf. #GABK16-P Sale \$249 SPECIAL

SOLID PINE BOOKCASE with 5 Fixed Shelves 12D x 28 1/2W x 84H Unf. #GABK18-P Sale \$239 SPECIAL